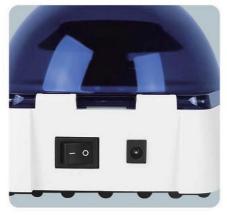

# Centrifuges

A8-2P
Max. speed: 7000rpm
Max. RCF: 2680xg
Rotor capacity: 1.5/2.0ml x 8, 0.2/0.5ml x 8
Rotor material: High-strength plastic
Adapter: 0.2ml/0.5ml x8

Door lock design

Power connector
Power on/off button