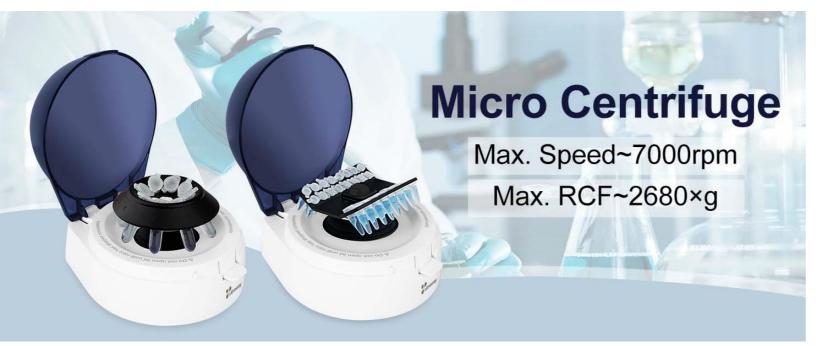

#### **Micro Centrifuge**

#### **Features**

- Small volume, high capacity;
- Easy to operation with dual start/stop function. Close lid for a spin speed up to 7000rpm;
- Ultra-quite, low vibration, smooth and quiet operation (noise level<=50dB);</li>
- Safe, endurable and robust rotor with clamp licking design;
- Sophisticated design, Quick-change rotor without any tool;
- Accelerates and brakes in seconds;
- Compatible with 2mlx8 and PCR 8x4 rotors.

## **Applications**

Ultrassay MicroSpin 7K Micro Centrifuge is ideal for quick spins, microfiltration of samples, cell separations and many other routine laboratory procedures.

## **Technical Specification**

| Model            | MicroSpin 7K                                                                |
|------------------|-----------------------------------------------------------------------------|
| Max. Speed       | 7000rpm                                                                     |
| Max. RCF         | 2680×g                                                                      |
| Rotor Capacity   | 0.5/1.5/2.0ml x 8;<br>0.2ml x 32 PCR tubes<br>or 0.2ml x 4-strips PCR tubes |
| Run Time         | Continuous operation                                                        |
| Driving Motor    | DC motor                                                                    |
| Noise            | ≤ 45 dB                                                                     |
| Power Supply     | 110~220V 50/60Hz                                                            |
| Size (W x D x H) | 156x166x121 mm                                                              |
| Net Weight       | 1.1 KG                                                                      |