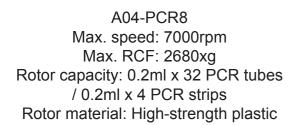

## **Technical Specification**

| Model            | MicroSpin 7K                                                                |
|------------------|-----------------------------------------------------------------------------|
| Max. Speed       | 7000rpm                                                                     |
| Max. RCF         | 2680×g                                                                      |
| Rotor Capacity   | 0.5/1.5/2.0ml x 8;<br>0.2ml x 32 PCR tubes<br>or 0.2ml x 4-strips PCR tubes |
| Run Time         | Continuous operation                                                        |
| Driving Motor    | DC motor                                                                    |
| Noise            | ≤ 45 dB                                                                     |
| Power Supply     | 110~220V 50/60Hz                                                            |
| Size (W x D x H) | 156x166x121 mm                                                              |
| Net Weight       | 1.1 KG                                                                      |