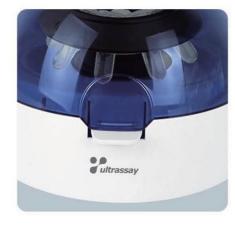

# Centrifuges

A8-2P
Max. speed: 7000rpm
Max. RCF: 2680xg
Rotor capacity: 1.5/2.0ml x 8, 0.2/0.5ml x 8
Rotor material: High-strength plastic
Adapter: 0.2ml/0.5ml x8

Door lock design

Power connector
Power on/off button

Silicon base